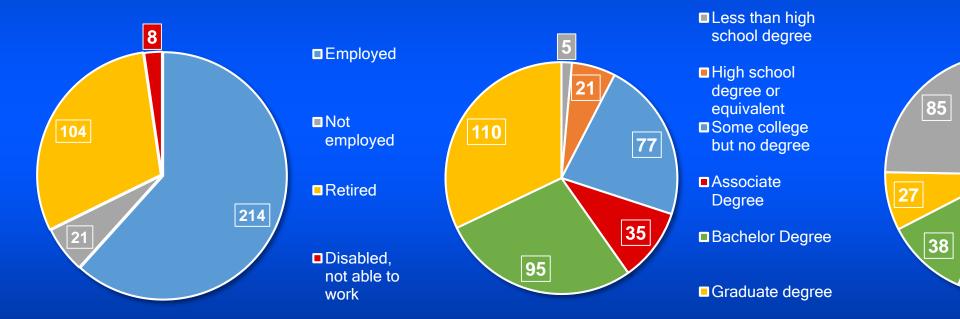

the very first time.

#### Did you attend the 2016 LA Fleet Week last year?

LA\*FLEET\*WEEK



According to the LAFWF survey, 67% of those surveyed had attended last year's inaugural LA Fleet Week.

When visiting the LA Waterfront did you use alternative transportation such as bike share or the San Pedro Red Trolley?



2017 LA Fleet Week Visitor Survey Results, Survey & Data (POLA)

While the response to this question was low, the Bike Share program is relatively new to the City, any use of it is indicative of its potential for future growth.











Demographics







Demographics

#### Employment Status

#### Highest Level of Education

#### Combined Annual Household Income

31

70

LA+FLEET+WEEK

Less 50K

■50K-100K

□ 100K-150K

150K-200K

Prefer not to

answer

**200K+** 

93



How did you feel about your experience?





An overwhelming amount of those surveyed by the POLA rated their experience as positive with 95% stated they were either "Satisfied" or "Very Satisfied" with the event.





The LAFWF's overall satisfaction rating was 76%, receiving notable more "neutral" and "unsatisfied" responses.



Visitation



# What type of events do you like to attend?

# Did you visit any other attractions while you visited the LA Waterfront?







Visitation

# 

#### How often do you visit the San Pedro/Wilmington area?



# How often do you visit the LA Waterfront®?



More than half (57%) of those surveyed stated they visit the San Pedro/Wilmington area less than twice a year.

The LA Fleet Week event is successfully attracting people who don't frequently visit